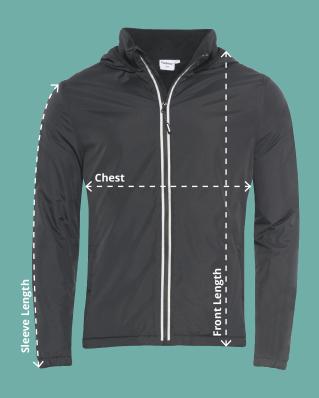

#### **Chest (At 2cm from under arm)**

Measure across the chest at 2cm below the underarm with the garment laid flat.

## **Front Length**

Measure from the side neck point of the shoulder down to the hemline.

## **Overarm Sleeve Length**

Measure from where the shoulder seam meets the neck opening down to the end of the cuff.

Vortex Jacket Code: AAAA112279

| Vortex Jacket       |      |      |      |      |       |      |      |      |      |      |      |      |
|---------------------|------|------|------|------|-------|------|------|------|------|------|------|------|
| To fit age          | 3/4  | 5/6  | 7/8  | 9/10 | 11/12 | 13   |      |      |      |      |      |      |
| To fit size         |      |      |      |      |       |      | S    | М    | L    | XL   | XXL  | 3XL  |
| 1/2 Chest (cm)*     | 41   | 43.5 | 46   | 48.5 | 51    | 53.7 | 56.3 | 61.5 | 66.7 | 72   | 77   | 82.3 |
| Front length (cm)   | 49.3 | 53.5 | 57.7 | 62   | 66    | 70.5 | 72.5 | 75   | 77.7 | 80.5 | 82.8 | 82.8 |
| Sleeve length (cm)* | 41   | 45   | 52   | 56   | 60    | 64   | 67   | 68   | 69   | 70   | 71   | 72   |